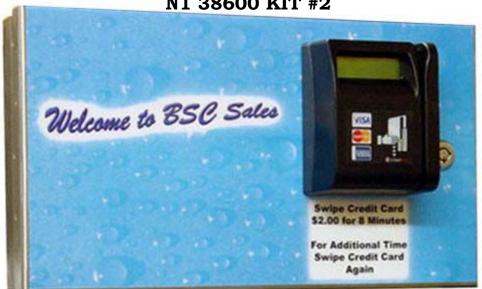

## N1 38600 KIT #1

N1 38600 KIT #2

N1 38600 KIT #2 by IDX, Inc.

KIT #2 includes KIT #1 plus stainless steel enclosure 12"W x 7.35"H x 2.5"D with lock with a custom decal for the location

Mailing: 401 West Main Street, El Dorado, Arkansas 71730 Shipping: 400 West Cedar, El Dorado Arkansas 71730 Phone: 870-862-2051 Toll Free: 800-643-1109 Fax: 870-862-3472