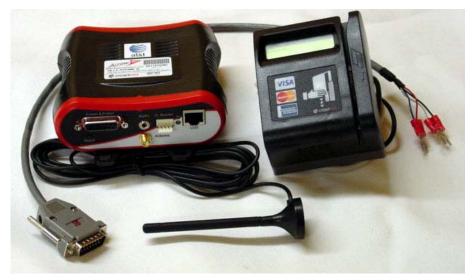

## **Credit Card Reader & Modem**

**Featuring Cellular Processing and Voice Prompting** 

SHOWN MOUNTED IN THE MB155V-L METER

IDX is offering the InOne PCI-compliant simple credit card reader system, which is designed to be an add-on credit card system. When credit card systems have been added to car washes their bottom lines have shown to increases. The IDX part number N1 38600 KIT1 wireless credit card reader and modem can easily be added to most meters and vacuums.

Since each reader is independent of any sort of back-end computer your investment cost is at a minimum. Installation is easy – no wires to run between the readers and a central computer. No costly high speed Internet or DSL connection is required since each modem is connected via a cellular wireless data signal to your credit card processor for approvals.

## N1 38600 KIT #1

N1 38600 KIT #2

N1 38600 KIT #2 by IDX, Inc.

KIT #2 includes KIT #1 plus stainless steel enclosure 12"W x 7.35"H x 2.5"D with lock with a custom decal for the location

Mailing: 401 West Main Street, El Dorado, Arkansas 71730 Shipping: 400 West Cedar, El Dorado Arkansas 71730 Phone: 870-862-2051 Toll Free: 800-643-1109 Fax: 870-862-3472